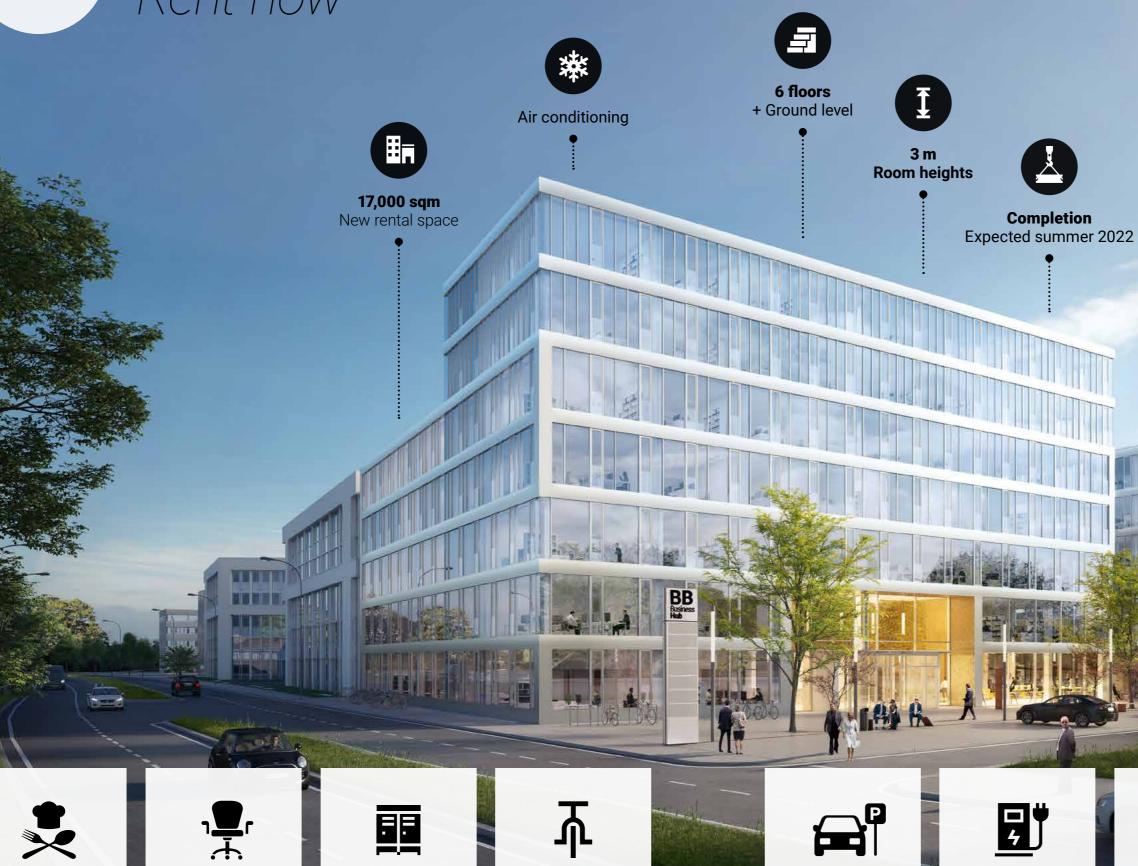

### **Future Address** Mittelstraße 3 – New building

- · Rental space = 17,000 sqm
- · 7 floors
- · Room heights = 3 m
- · 163 parking spaces
- · Air conditioning
- · Completion summer 2022

Gastronomy

Meeting rooms

Showers / Dressing rooms

Bicycle parking racks

Car parking spaces

Electric vehicle charging stations