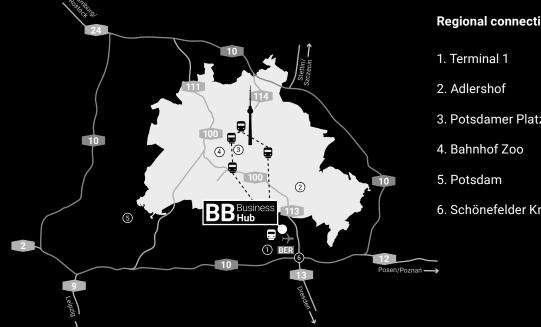

### **Economy Address** Mittelstraße 7

- · Rental space = 5,500 sqm
- · 6 floors
- · Room heights = 2,85 m
- · 86 parking spaces
- · Snack store
- · Individual, combined or group offices

| Regional connections  | Cj     |        |
|-----------------------|--------|--------|
| 1. Terminal 1         | 5 min  | 5 min  |
| 2. Adlershof          | 15 min | 12 min |
| 3. Potsdamer Platz    | 50 min | 35 min |
| 4. Bahnhof Zoo        | 40 min | 30 min |
| 5. Potsdam            | 55 min | 40 min |
| 6. Schönefelder Kreuz | -      | 7 min  |