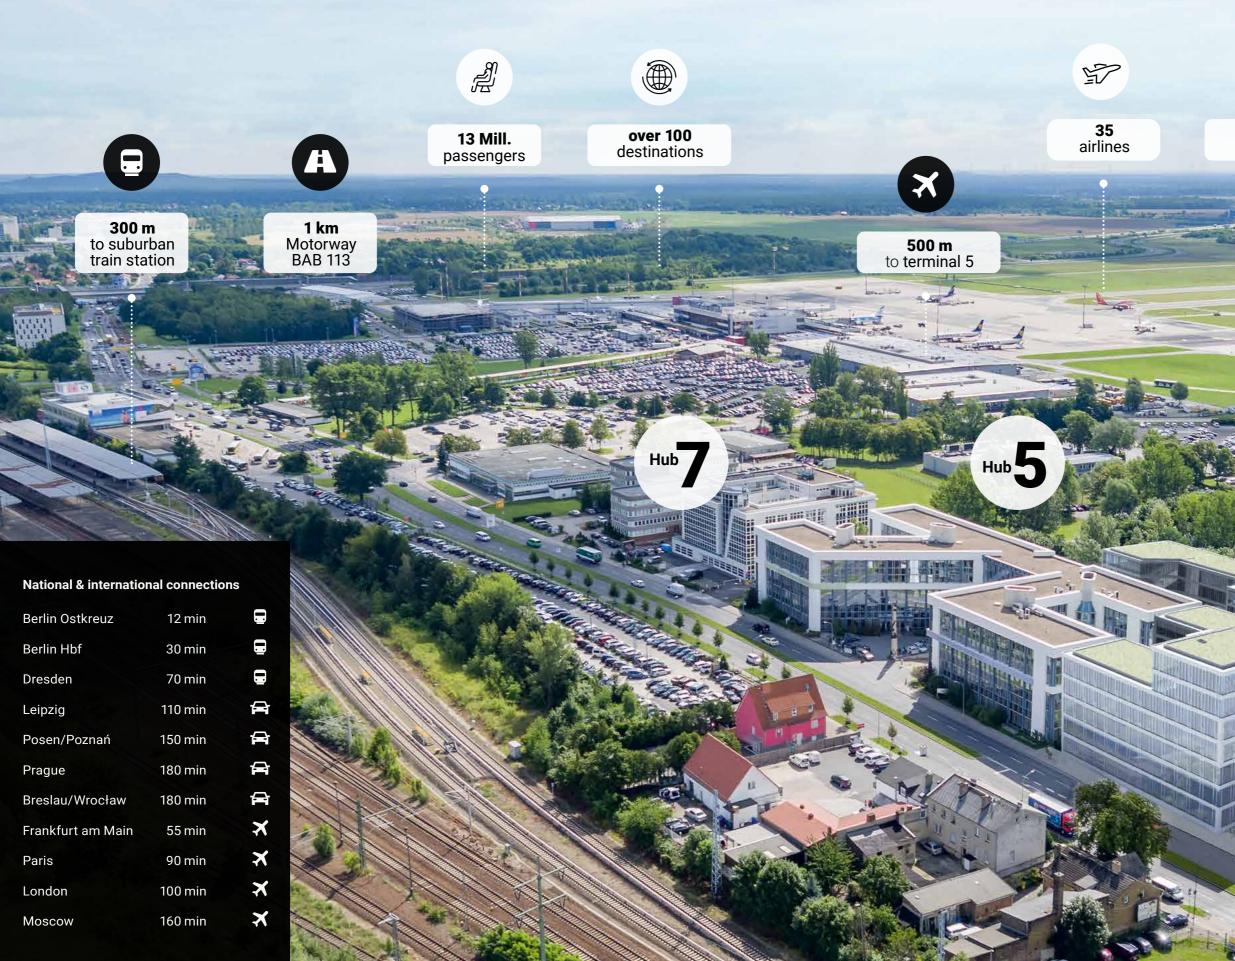

#### Your connection: It does not get any better than this!

In Schönefeld, you will find yourself right at the junction between the capital region and the rest of the world. Here you will have access to excellent regional transport links within Brandenburg and to Berlin, along with national and international connections. Go anywhere, anyhow – with the suburban and regional trains, highway and, of course, the capital city airport BER (Terminals 1, 2 and 5) right at your doorstep.

## Ideally connected

SITE OF

### **Economy Address** Mittelstraße 7

- · Rental space = 5,500 sqm
- · 6 floors
- · Room heights = 2,85 m
- · 86 parking spaces
- · Snack store
- · Individual, combined or group offices

| Regional connections  | Cj     |        |
|-----------------------|--------|--------|
| 1. Terminal 1         | 5 min  | 5 min  |
| 2. Adlershof          | 15 min | 12 min |
| 3. Potsdamer Platz    | 50 min | 35 min |
| 4. Bahnhof Zoo        | 40 min | 30 min |
| 5. Potsdam            | 55 min | 40 min |
| 6. Schönefelder Kreuz | -      | 7 min  |