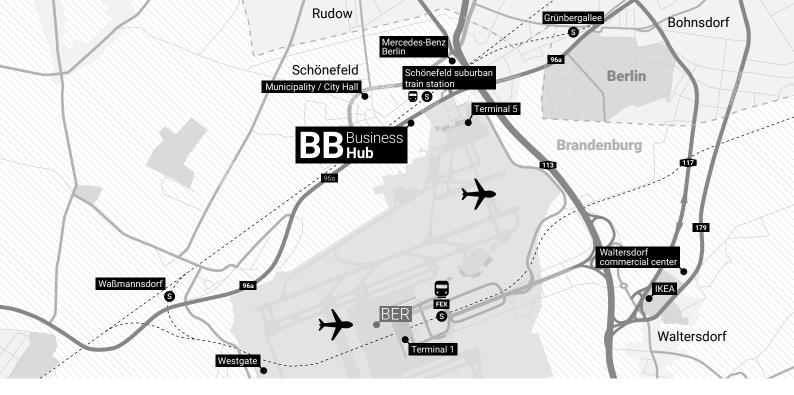

#### Your connection: It does not get any better than this!

In Schönefeld, you will find yourself right at the junction between the capital region and the rest of the world. Here you will have access to excellent regional transport links within Brandenburg and to Berlin, along with national and international connections. Go anywhere, anyhow – with the suburban and regional trains, highway and, of course, the capital city airport BER (Terminals 1, 2 and 5) right at your doorstep.

## Ideally connected

SITE OF

### airport region berlin brandenburg

 $\mathbf{X}$ 